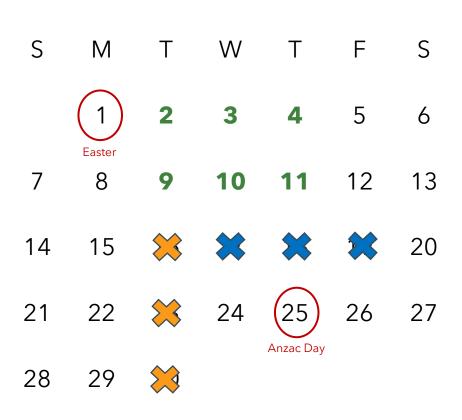

### January



**Available Dates** 

**Booked Dates** 

**ICNL Events** 

**Public Holiday** 



### February

| S  | М  | Т  | W  | Т  | F  | S  |
|----|----|----|----|----|----|----|
|    |    |    |    | 1  | 2  | 3  |
| 4  | 5  | 6  | 7  | 8  | 9  | 10 |
| 11 | 12 | 13 | 14 | 15 | 16 | 17 |
| 18 | 19 | 20 | 21 | 22 | 23 | 24 |
| 25 | 26 | 27 | 28 |    |    |    |



#### March





## April





# May



| S  | М  | Т          | W  | Т  | F  | S  |
|----|----|------------|----|----|----|----|
|    |    |            | 1  |    | 3  | 4  |
| 5  | 6  | 7          | 8  | 9  | 10 | 11 |
| 12 | 13 | **         | 15 | 16 | 17 | 18 |
| 19 | 20 |            | 22 |    | 24 | 25 |
| 26 | 27 | <b>\$3</b> | 29 | 30 | 31 |    |

### June

| S  | М              | Т  | W  | Т  | F  | S  |
|----|----------------|----|----|----|----|----|
|    |                |    |    |    |    | 1  |
| 2  | 3              | 4  | 5  | *  | 7  | 8  |
| 9  | 10             | 11 | 12 | ** | 14 | 15 |
| 16 | King's Birthda | 18 | 19 | ** | 21 | 22 |
| 23 | 24             |    | 26 | 27 | 28 | 29 |
|    |                |    |    |    |    |    |



When booking new events, ICN Victoria requires a minimum of 4 week