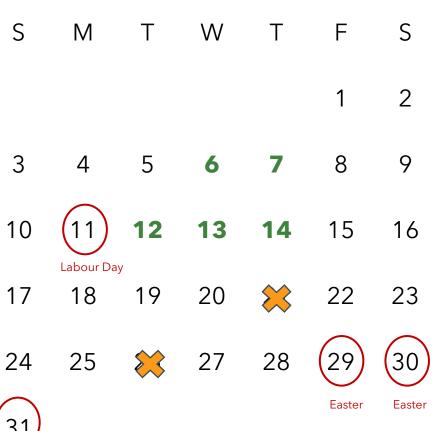

# May

| S  | М  | Т          | W  | Т  | F  | S  |
|----|----|------------|----|----|----|----|
|    |    |            | 1  |    | 3  | 4  |
| 5  | 6  | 7          | 8  | 9  | 10 | 11 |
| 12 | 13 | **         | 15 | 16 | 17 | 18 |
| 19 | 20 |            | 22 |    | 24 | 25 |
| 26 | 27 | <b>\$3</b> | 29 | 30 | 31 |    |